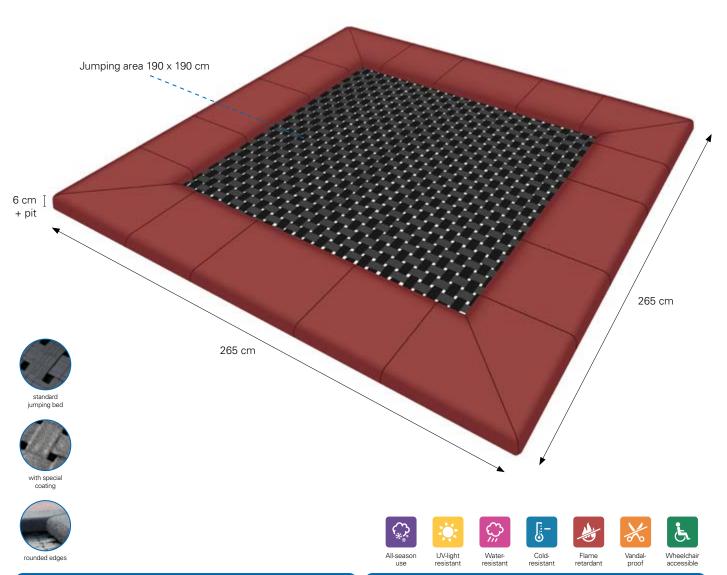

## **PRODUCT DETAILS:**

- Suitable for unsupervised playground areas
- Frame: 265 x 265 cm made of special steel; hot-dip galvanized
- Jumping bed made of six-times wire-reinforced belt fabric
  vandal-proof, 199 x 199 cm
- Alternatively with extra strong covering for jumping bed
- 72 steel springs (length 145 mm, Ø 20 mm)
- With robust screen printing plates
- Impact protection system with rounded edges (optional)
- Wheelchair accessible safe and smooth entry and exit with attendant due to rounded edges
- Disassembled delivery

**ARTICLE NUMBER:** 

- 97610 Wehrfritz FUN XL "Playground"
- 97610B Wehrfritz FUN XL "Playground", jumping bed with special coating