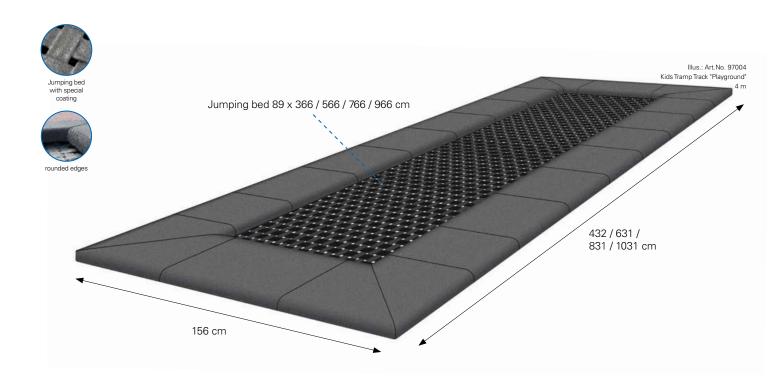

## **PRODUCT DETAILS:**

- Suitable for unsupervised playground areas
- Frame consisting of top frame and frame bracing; hot-dip galvanized
- Jumping bed made of six-times wire-reinforced belt fabric and special coating for more durability vandal-proof
- 85 / 120 / 155 / 182 steel springs (length 145 mm, Ø 20 mm)
- Including impact protection system with rounded edges, colour: grey
- Wheelchair accessible safe and smooth entry and exit with attendant due to rounded edges
- Disassembled delivery, easy installation with detailed video instructions

## **ARTICLE NUMBER:**

- 97004 Kids Tramp Track "Playground", 156 x 432 x 71 cm, jumping bed with special coating, including impact protection system
- 97006 Kids Tramp Track "Playground", 156 x 631 x 71 cm, jumping bed with special coating, including impact protection system
- 97008 Kids Tramp Track "Playground", 156 x 831 x 71 cm, jumping bed with special coating, including impact protection system
- 97009 Kids Tramp Track "Playground", 156 x 1031 x 71 cm, jumping bed with special coating, including impact protection system