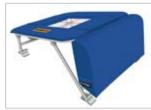

## Accessories:

• 60022 Bumper, Jump-off-pad for Minitramp "Teamgym"

The bumper is an additional padding and is attached to the exit area of the Teamgym with velcro. In case the gymnast lands too close to the Teamgym, the Bumper offers additional protection.