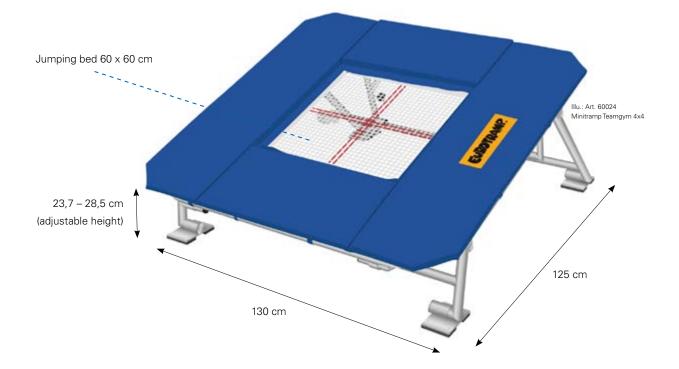

## **PRODUCT DETAILS:**

- Frame: 125 x 130 cm, flat-oval tube made of special steel; galvanized
- Legs: Round tube made of special steel, adjustable in height, with movable antislippery plates; galvanized
- Jumping bed (60 x 60 cm) made of 6x6 mm or 4x4 mm wide nylon bands
- 36 steel springs (length 185 mm, Ø 32 mm); galvanized
- Shock absorbing and stable frame pads

## **ARTICLE NUMBER:**

- 60020 Minitramp Teamgym 6x6 mm
- 60024 Minitramp Teamgym 4x4 mm