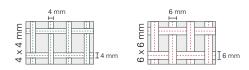

## **PRODUCT DETAILS:**

- Frame: 125 x 130 cm, flat-oval tube made of special steel; galvanized
- Legs: Round tube made of special steel, adjustable in height, with movable antislippery plates; galvanized
- Jumping bed (60 x 60 cm) made of 6x6 mm or 4x4 mm wide nylon bands
- 36 steel springs (length 185 mm, Ø 32 mm); galvanized
- Shock absorbing and stable frame pads